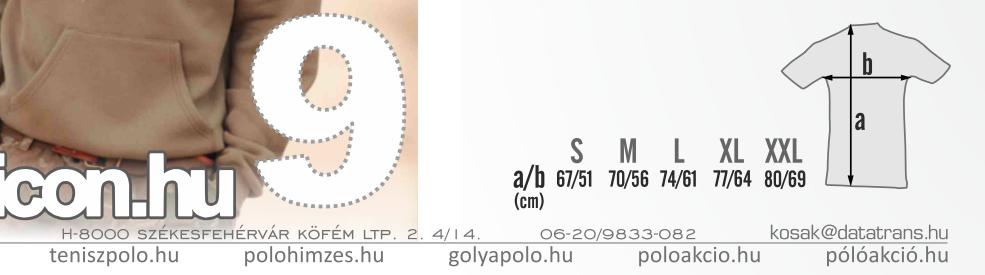

## Fruit of The Loom 280g Hooded Sweat

80% pamut 20% PE S M L XL XXL

art ICON BT. articon.hu